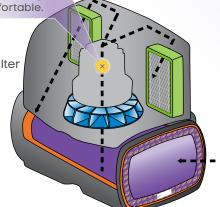

### HEALTHIER AIR

Four Level® Filtration w/HEPA captures and contains particulate, so allergy and asthma triggers are removed from the indoor environment.

The lightweight Super HalfVac

comfortably fits smaller frames.

Intercept Micro® Filter

Micro Cloth Filter

Dome Filter

Dual HEPA Filter