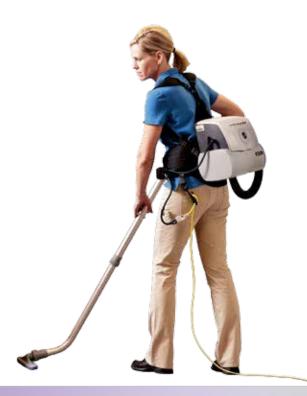

## **Productivity Reigns**

Lightweight design allows for optimum mobility. Sweeping side-to-side vacuuming motion cleans more square footage in less time than a canister or upright vacuum. This ergonomically designed vacuum is up to the toughest cleaning challenges. Hipstyle design is a great entry point to show reluctant users the productivity and comfort benefits of backpack vacuums.

## TAKE ON ANY TASK

Compact power to clean better.

The redesigned Super HalfVac Pro has become an instant hit with cleaning professionals for its efficiency, effectiveness and ease of use. The compact, lightweight design ensures worker comfort while providing the power and performance of a larger machine. The sleek hipstyle vacuum features a versatile carrying and harness system for maximum productivity and functionality.