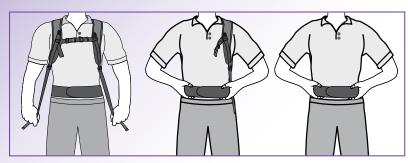

## WEAR OPTIONS

Three times the adaptability.

Wear with 2 straps and waist belt.

Wear with 1 strap and waist belt.

) Wear with waist ) belt only.

Versatile harness can be worn with or without shoulder straps depending on user preference.