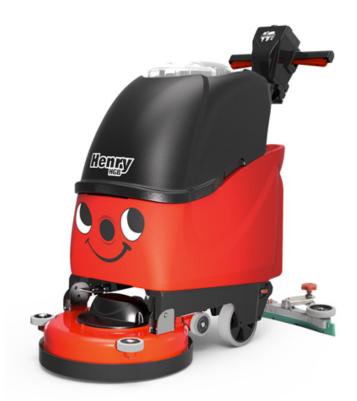

## HGB 817 Henry Scr

Compact & easy to transport Safe, dependable, gel batteries Fully Adjustable handle 17" Scrub width Easy to use controls Flip-up head makes pad or brush changing a breeze

| Solution Capacity |               | Chemical Capacity  |             |
|-------------------|---------------|--------------------|-------------|
| Recovery Capacity | 8 gal.        | Dilution Rate      |             |
| Cleaning Width    |               | Pad Size           |             |
| Brush Motor       |               | Pump Type          |             |
| Brush Pressure    |               | Run Time (max)     | 2-2.5hr     |
| Brush Size        | 17"           | Traction Motor     |             |
| Brush Speed       | 150 rpm       | Traction Speed     |             |
| Vacuum Motor      | 400W,,        | Turning Radius     |             |
| Noise Level dB(A) | 67            | Weight             | 198 lbs.    |
| Battery AH        |               | Dimensions (LxWxH) | 35"x19"x43" |
| Battery Type      | Gel Batteries | Working capacity   | 18,700      |
| Charger           |               | Maximum Gradient   |             |
|                   |               |                    |             |