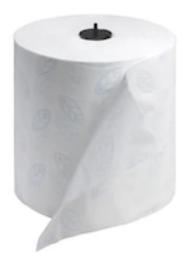

## Tork Premium Soft Matic® Hand Towel Roll, 2-Ply

Premium, quick-absorbing, thicker 2-ply paper towel with improved softness and strength that feels more like cloth. Designed specifically for the Tork Elevation® Matic® Hand Towel Roll Dispensers, this high-end Tork Premium Soft Hand Towel offers a truly best-in-class product for no-touch, hygienic dispensing systems. Ideal for Class-A office buildings and upscale dining facilities.

- Provides 726 towels/roll for the Tork Matic, 862 towels/roll with Intuition 8" setting to meet medium capacity needs.
- One-at-a-time dispensing for reduced consumption and increased hygiene
- With high-performance towels customers use fewer, resulting in greater cost savings

## **Tork Premium Soft Matic® Hand Towel** Roll, 2-Ply

Product & Shipping data

System H1 Roll width

19.6 cm

2 Color

Ply

White

Quality Premium

Roll diameter

18.4 cm Print

No

Roll length 175.3 m

Core inner diameter

3.8 cm **Embossing** 

Yes